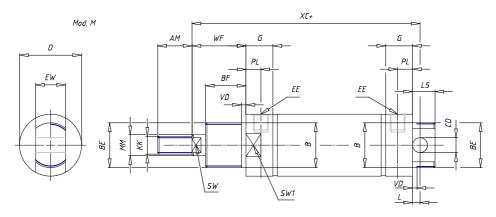

## DIMENSIONS

| AM (mm)   | 16       |
|-----------|----------|
| Ø B (mm)  | 18       |
| BF (mm)   | 12       |
| BE        | M18x1.5  |
| Ø CD (mm) | 8        |
| Ø D (mm)  | 26.5     |
| EE        | G1/8     |
| EW (mm)   | 14       |
| G (mm)    | 15.5     |
| G1 (mm)   | 8.0      |
| КК        | M10x1.25 |
| L (mm)    | 9        |
| Ø MM (mm) | 10       |
| L5 (mm)   | 17       |
| L6 (mm)   | 0        |
| PL (mm)   | 9        |
| SW (mm)   | 9        |
| VD (mm)   | 3        |
| WF (mm)   | 16.5     |
| XC (mm)   | 78.5     |
| XC1 (mm)  | 62.0     |
| XC2 (mm)  | 69.5     |
| SW1 (mm)  | 24       |

| BG (mm)    | 0   |
|------------|-----|
| BG1 (mm)   | 0.0 |
| FB         | 0   |
| RT         | 0   |
| Ø RT1 (mm) | 0   |
| TC (mm)    | 0   |
| TF (mm)    | 0.0 |