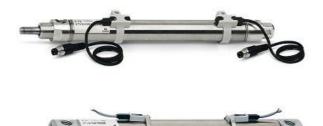

## Round cylinders - Series 27

Product code: 27U2A25A0015

## Datasheet creation date: 07/03/2025 19:14

Check the most updated document online 🖄 <u>click here</u>

| Series        | 27                                  |
|---------------|-------------------------------------|
| Diameter (mm) | 25                                  |
| Version       | U = rear end block upper round part |
| Operation     | 2 = double - acting                 |
| Materials     | A = rolled stainless steel          |
| Construction  | A = standard                        |
| Stroke type   | variable                            |
| Stroke (mm)   | 15                                  |