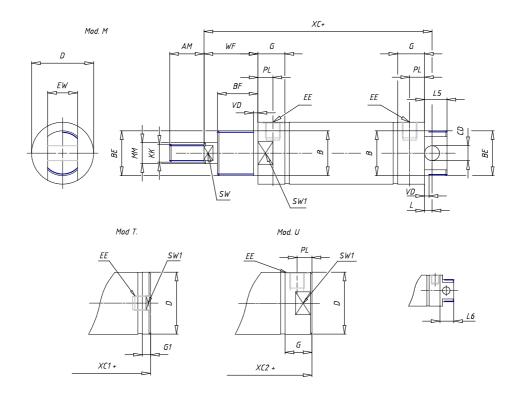

## **DIMENSIONS**

| AM (mm)   | 16       |
|-----------|----------|
| Ø B (mm)  | 18       |
| BF (mm)   | 12       |
| BE        | M18x1.5  |
| Ø CD (mm) | 8        |
| Ø D (mm)  | 26.5     |
| EE        | G1/8     |
| EW (mm)   | 14       |
| G (mm)    | 15.5     |
| G1 (mm)   | 8.0      |
| KK        | M10x1.25 |
| L (mm)    | 9        |
| Ø MM (mm) | 10       |
| L5 (mm)   | 17       |
| L6 (mm)   | 0        |
| PL (mm)   | 9        |
| SW (mm)   | 9        |
| VD (mm)   | 3        |
| WF (mm)   | 16.5     |
| XC (mm)   | 78.5     |
| XC1 (mm)  | 62.0     |
| XC2 (mm)  | 69.5     |
| SW1 (mm)  | 24       |

| BG (mm)    | 0   |
|------------|-----|
| BG1 (mm)   | 0.0 |
| FB         | 0   |
| RT         | 0   |
| Ø RT1 (mm) | 0   |
| TC (mm)    | 0   |
| TF (mm)    | 0.0 |