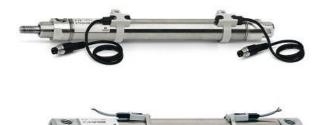

## Round cylinders - Series 27

Product code: 27U2A25A0045

## Datasheet creation date: 07/03/2025 19:14

Check the most updated document online 🖄 <u>click here</u>

| Series        | 27                                  |
|---------------|-------------------------------------|
| Diameter (mm) | 25                                  |
| Version       | U = rear end block upper round part |
| Operation     | 2 = double - acting                 |
| Materials     | A = rolled stainless steel          |
| Construction  | A = standard                        |
| Stroke type   | variable                            |
| Stroke (mm)   | 45                                  |