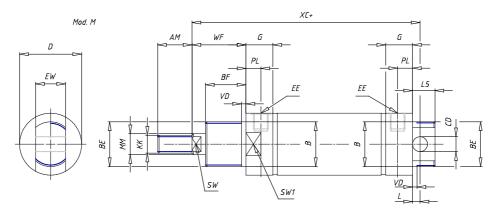

## DIMENSIONS

| AM (mm)   | 16       |
|-----------|----------|
| Ø B (mm)  | 18       |
| BF (mm)   | 12       |
| BE        | M18x1.5  |
| Ø CD (mm) | 8        |
| Ø D (mm)  | 26.5     |
| EE        | G1/8     |
| EW (mm)   | 14       |
| G (mm)    | 15.5     |
| G1 (mm)   | 8.0      |
| кк        | M10x1.25 |
| L (mm)    | 9        |
| Ø MM (mm) | 10       |
| L5 (mm)   | 17       |
| L6 (mm)   | 0        |
| PL (mm)   | 9        |
| SW (mm)   | 9        |
| VD (mm)   | 3        |
| WF (mm)   | 16.5     |
| XC (mm)   | 78.5     |
| XC1 (mm)  | 62.0     |
| XC2 (mm)  | 69.5     |
| SW1 (mm)  | 24       |

| BG (mm)    | 0   |
|------------|-----|
| BG1 (mm)   | 0.0 |
| FB         | 0   |
| RT         | 0   |
| Ø RT1 (mm) | 0   |
| TC (mm)    | 0   |
| TF (mm)    | 0.0 |