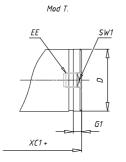

## DIMENSIONS

| AM (mm)   | 16       |
|-----------|----------|
| Ø B (mm)  | 18       |
| BF (mm)   | 12       |
| BE        | M18x1.5  |
| Ø CD (mm) | 8        |
| Ø D (mm)  | 26.5     |
| EE        | G1/8     |
| EW (mm)   | 14       |
| G (mm)    | 15.5     |
| G1 (mm)   | 8.0      |
| кк        | M10x1.25 |
| L (mm)    | 9        |
| Ø MM (mm) | 10       |
| L5 (mm)   | 17       |
| L6 (mm)   | 0        |
| PL (mm)   | 9        |
| SW (mm)   | 9        |
| VD (mm)   | 3        |
| WF (mm)   | 16.5     |
| XC (mm)   | 78.5     |
| XC1 (mm)  | 62.0     |
| XC2 (mm)  | 69.5     |
| SW1 (mm)  | 24       |