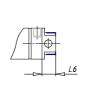

## DIMENSIONS

| AM (mm)   | 16       |
|-----------|----------|
| Ø B (mm)  | 18       |
| BF (mm)   | 12       |
| BE        | M18x1.5  |
| Ø CD (mm) | 8        |
| Ø D (mm)  | 26.5     |
| EE        | G1/8     |
| EW (mm)   | 14       |
| G (mm)    | 15.5     |
| G1 (mm)   | 8.0      |
| кк        | M10x1.25 |
| L (mm)    | 9        |
| Ø MM (mm) | 10       |
| L5 (mm)   | 17       |
| L6 (mm)   | 0        |
| PL (mm)   | 9        |
| SW (mm)   | 9        |
| VD (mm)   | 3        |
| WF (mm)   | 16.5     |
| XC (mm)   | 78.5     |
| XC1 (mm)  | 62.0     |
| XC2 (mm)  | 69.5     |
| SW1 (mm)  | 24       |