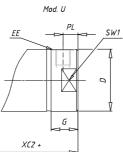

## DIMENSIONS

| AM (mm)   | 16       |
|-----------|----------|
| Ø B (mm)  | 18       |
| BF (mm)   | 12       |
| BE        | M18x1.5  |
| Ø CD (mm) | 8        |
| Ø D (mm)  | 26.5     |
| EE        | G1/8     |
| EW (mm)   | 14       |
| G (mm)    | 15.5     |
| G1 (mm)   | 8.0      |
| кк        | M10x1.25 |
| L (mm)    | 9        |
| Ø MM (mm) | 10       |
| L5 (mm)   | 17       |
| L6 (mm)   | 0        |
| PL (mm)   | 9        |
| SW (mm)   | 9        |
| VD (mm)   | 3        |
| WF (mm)   | 16.5     |
| XC (mm)   | 78.5     |
| XC1 (mm)  | 62.0     |
| XC2 (mm)  | 69.5     |
| SW1 (mm)  | 24       |