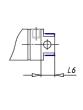

## DIMENSIONS

| AM (mm)   | 16       |
|-----------|----------|
| Ø B (mm)  | 18       |
| BF (mm)   | 12       |
| BE        | M18x1.5  |
| Ø CD (mm) | 8        |
| Ø D (mm)  | 26.5     |
| EE        | G1/8     |
| EW (mm)   | 14       |
| G (mm)    | 15.5     |
| G1 (mm)   | 8.0      |
| кк        | M10x1.25 |
| L (mm)    | 9        |
| Ø MM (mm) | 10       |
| L5 (mm)   | 17       |
| L6 (mm)   | 0        |
| PL (mm)   | 9        |
| SW (mm)   | 9        |
| VD (mm)   | 3        |
| WF (mm)   | 16.5     |
| XC (mm)   | 78.5     |
| XC1 (mm)  | 62.0     |
| XC2 (mm)  | 69.5     |
| SW1 (mm)  | 24       |