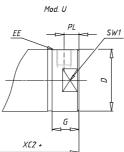

## DIMENSIONS

| AM (mm)   | 16       |
|-----------|----------|
| Ø B (mm)  | 18       |
| BF (mm)   | 12       |
| BE        | M18x1.5  |
| Ø CD (mm) | 8        |
| Ø D (mm)  | 26.5     |
| EE        | G1/8     |
| EW (mm)   | 14       |
| G (mm)    | 15.5     |
| G1 (mm)   | 8.0      |
| кк        | M10x1.25 |
| L (mm)    | 9        |
| Ø MM (mm) | 10       |
| L5 (mm)   | 17       |
| L6 (mm)   | 0        |
| PL (mm)   | 9        |
| SW (mm)   | 9        |
| VD (mm)   | 3        |
| WF (mm)   | 16.5     |
| XC (mm)   | 78.5     |
| XC1 (mm)  | 62.0     |
| XC2 (mm)  | 69.5     |
| SW1 (mm)  | 24       |