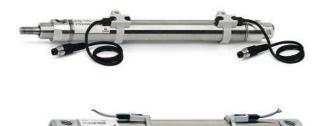

## Round cylinders - Series 27

Product code: 27U2A25A0048

## Datasheet creation date: 07/03/2025 19:14

Check the most updated document online 🖄 <u>click here</u>

| Series        | 27                                  |
|---------------|-------------------------------------|
| Diameter (mm) | 25                                  |
| Version       | U = rear end block upper round part |
| Operation     | 2 = double - acting                 |
| Materials     | A = rolled stainless steel          |
| Construction  | A = standard                        |
| Stroke type   | variable                            |
| Stroke (mm)   | 48                                  |