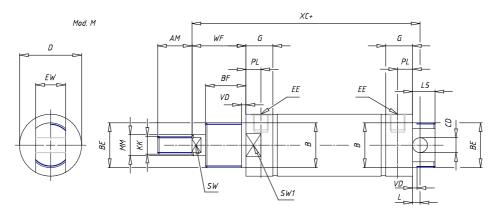

## DIMENSIONS

| AM (mm)   | 16       |
|-----------|----------|
| Ø B (mm)  | 18       |
| BF (mm)   | 12       |
| BE        | M18x1.5  |
| Ø CD (mm) | 8        |
| Ø D (mm)  | 26.5     |
| EE        | G1/8     |
| EW (mm)   | 14       |
| G (mm)    | 15.5     |
| G1 (mm)   | 8.0      |
| кк        | M10x1.25 |
| L (mm)    | 9        |
| Ø MM (mm) | 10       |
| L5 (mm)   | 17       |
| L6 (mm)   | 0        |
| PL (mm)   | 9        |
| SW (mm)   | 9        |
| VD (mm)   | 3        |
| WF (mm)   | 16.5     |
| XC (mm)   | 78.5     |
| XC1 (mm)  | 62.0     |
| XC2 (mm)  | 69.5     |
| SW1 (mm)  | 24       |

| BG (mm)    | 0   |
|------------|-----|
| BG1 (mm)   | 0.0 |
| FB         | 0   |
| RT         | 0   |
| Ø RT1 (mm) | 0   |
| TC (mm)    | 0   |
| TF (mm)    | 0.0 |