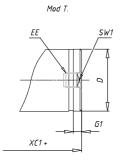

## DIMENSIONS

| AM (mm)   | 16       |
|-----------|----------|
| Ø B (mm)  | 18       |
| BF (mm)   | 12       |
| BE        | M18x1.5  |
| Ø CD (mm) | 8        |
| Ø D (mm)  | 26.5     |
| EE        | G1/8     |
| EW (mm)   | 14       |
| G (mm)    | 15.5     |
| G1 (mm)   | 8.0      |
| кк        | M10x1.25 |
| L (mm)    | 9        |
| Ø MM (mm) | 10       |
| L5 (mm)   | 17       |
| L6 (mm)   | 0        |
| PL (mm)   | 9        |
| SW (mm)   | 9        |
| VD (mm)   | 3        |
| WF (mm)   | 16.5     |
| XC (mm)   | 78.5     |
| XC1 (mm)  | 62.0     |
| XC2 (mm)  | 69.5     |
| SW1 (mm)  | 24       |