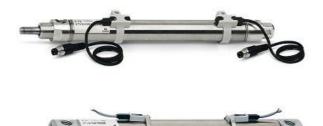

## Round cylinders - Series 27

Product code: 27U2A25A0055

## Datasheet creation date: 07/03/2025 19:14

Check the most updated document online 🖄 <u>click here</u>

| Series        | 27                                  |
|---------------|-------------------------------------|
| Diameter (mm) | 25                                  |
| Version       | U = rear end block upper round part |
| Operation     | 2 = double - acting                 |
| Materials     | A = rolled stainless steel          |
| Construction  | A = standard                        |
| Stroke type   | variable                            |
| Stroke (mm)   | 55                                  |