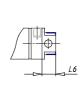

## DIMENSIONS

| AM (mm)   | 16       |
|-----------|----------|
| Ø B (mm)  | 18       |
| BF (mm)   | 12       |
| BE        | M18x1.5  |
| Ø CD (mm) | 8        |
| Ø D (mm)  | 26.5     |
| EE        | G1/8     |
| EW (mm)   | 14       |
| G (mm)    | 15.5     |
| G1 (mm)   | 8.0      |
| кк        | M10x1.25 |
| L (mm)    | 9        |
| Ø MM (mm) | 10       |
| L5 (mm)   | 17       |
| L6 (mm)   | 0        |
| PL (mm)   | 9        |
| SW (mm)   | 9        |
| VD (mm)   | 3        |
| WF (mm)   | 16.5     |
| XC (mm)   | 78.5     |
| XC1 (mm)  | 62.0     |
| XC2 (mm)  | 69.5     |
| SW1 (mm)  | 24       |