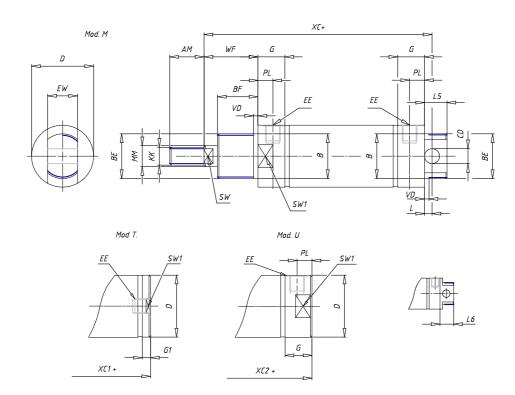

## **DIMENSIONS**

| AM (mm)   | 16       |
|-----------|----------|
| Ø B (mm)  | 18       |
| BF (mm)   | 12       |
| BE        | M18x1.5  |
| Ø CD (mm) | 8        |
| Ø D (mm)  | 26.5     |
| EE        | G1/8     |
| EW (mm)   | 14       |
| G (mm)    | 15.5     |
| G1 (mm)   | 8.0      |
| KK        | M10x1.25 |
| L (mm)    | 9        |
| Ø MM (mm) | 10       |
| L5 (mm)   | 17       |
| L6 (mm)   | 0        |
| PL (mm)   | 9        |
| SW (mm)   | 9        |
| VD (mm)   | 3        |
| WF (mm)   | 16.5     |
| XC (mm)   | 78.5     |
| XC1 (mm)  | 62.0     |
| XC2 (mm)  | 69.5     |
| SW1 (mm)  | 24       |

| BG (mm)    | 0   |
|------------|-----|
| BG1 (mm)   | 0.0 |
| FB         | 0   |
| RT         | 0   |
| Ø RT1 (mm) | 0   |
| TC (mm)    | 0   |
| TF (mm)    | 0.0 |