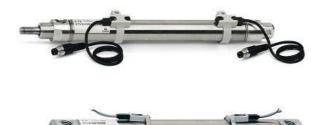

## Round cylinders - Series 27

Product code: 27U2A25A0065

## Datasheet creation date: 07/03/2025 19:14

Check the most updated document online 🖄 <u>click here</u>

| Series        | 27                                  |
|---------------|-------------------------------------|
| Diameter (mm) | 25                                  |
| Version       | U = rear end block upper round part |
| Operation     | 2 = double - acting                 |
| Materials     | A = rolled stainless steel          |
| Construction  | A = standard                        |
| Stroke type   | variable                            |
| Stroke (mm)   | 65                                  |