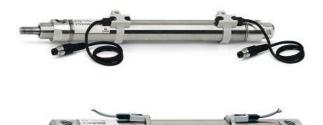

## Round cylinders - Series 27

Product code: 27U2A25A0070

## Datasheet creation date: 07/03/2025 19:14

Check the most updated document online 🖄 <u>click here</u>

| Series        | 27                                  |
|---------------|-------------------------------------|
| Diameter (mm) | 25                                  |
| Version       | U = rear end block upper round part |
| Operation     | 2 = double - acting                 |
| Materials     | A = rolled stainless steel          |
| Construction  | A = standard                        |
| Stroke type   | variable                            |
| Stroke (mm)   | 70                                  |