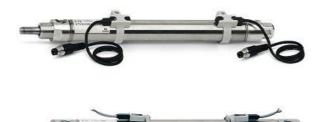

## Round cylinders - Series 27

Product code: 27U2A25A0200

## Datasheet creation date: 07/03/2025 19:15

Check the most updated document online 🖄 <u>click here</u>







| Series        | 27                                  |
|---------------|-------------------------------------|
| Diameter (mm) | 25                                  |
| Version       | U = rear end block upper round part |
| Operation     | 2 = double - acting                 |
| Materials     | A = rolled stainless steel          |
| Construction  | A = standard                        |
| Stroke type   | standard                            |
| Stroke (mm)   | 200                                 |



## Round cylinders - Series 27

Product code: 27U2A25A0200









## DIMENSIONS

| AM (mm)   | 16       |
|-----------|----------|
| Ø B (mm)  | 18       |
| BF (mm)   | 12       |
| BE        | M18x1.5  |
| Ø CD (mm) | 8        |
| Ø D (mm)  | 26.5     |
| EE        | G1/8     |
| EW (