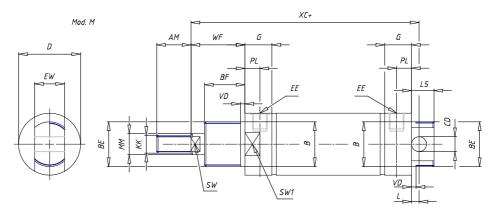

## DIMENSIONS

| AM (mm)   | 16       |
|-----------|----------|
| Ø B (mm)  | 18       |
| BF (mm)   | 12       |
| BE        | M18x1.5  |
| Ø CD (mm) | 8        |
| Ø D (mm)  | 26.5     |
| EE        | G1/8     |
| EW (mm)   | 14       |
| G (mm)    | 15.5     |
| G1 (mm)   | 8.0      |
| кк        | M10x1.25 |
| L (mm)    | 9        |
| Ø MM (mm) | 10       |
| L5 (mm)   | 17       |
| L6 (mm)   | 0        |
| PL (mm)   | 9        |
| SW (mm)   | 9        |
| VD (mm)   | 3        |
| WF (mm)   | 16.5     |
| XC (mm)   | 78.5     |
| XC1 (mm)  | 62.0     |
| XC2 (mm)  | 69.5     |
| SW1 (mm)  | 24       |

| BG (mm)    | 0   |
|------------|-----|
| BG1 (mm)   | 0.0 |
| FB         | 0   |
| RT         | 0   |
| Ø RT1 (mm) | 0   |
| TC (mm)    | 0   |
| TF (mm)    | 0.0 |