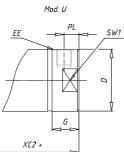

## DIMENSIONS

| AM (mm)   | 16       |
|-----------|----------|
| Ø B (mm)  | 18       |
| BF (mm)   | 12       |
| BE        | M18x1.5  |
| Ø CD (mm) | 8        |
| Ø D (mm)  | 26.5     |
| EE        | G1/8     |
| EW (mm)   | 14       |
| G (mm)    | 15.5     |
| G1 (mm)   | 8.0      |
| КК        | M10x1.25 |
| L (mm)    | 9        |
| Ø MM (mm) | 10       |
| L5 (mm)   | 17       |
| L6 (mm)   | 0        |
| PL (mm)   | 9        |
| SW (mm)   | 9        |
| VD (mm)   | 3        |
| WF (mm)   | 16.5     |
| XC (mm)   | 78.5     |
| XC1 (mm)  | 62.0     |
| XC2 (mm)  | 69.5     |
| SW1 (mm)  | 24       |

| BG (mm)    | 0   |
|------------|-----|
| BG1 (mm)   | 0.0 |
| FB         | 0   |
| RT         | 0   |
| Ø RT1 (mm) | 0   |
| TC (mm)    | 0   |
| TF (mm)    | 0.0 |