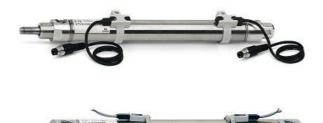

## Round cylinders - Series 27

Product code: 27U2A25A0250

## Datasheet creation date: 07/03/2025 19:15

Check the most updated document online 🖄 <u>click here</u>







| Series        | 27                                  |
|---------------|-------------------------------------|
| Diameter (mm) | 25                                  |
| Version       | U = rear end block upper round part |
| Operation     | 2 = double - acting                 |
| Materials     | A = rolled stainless steel          |
| Construction  | A = standard                        |
| Stroke type   | standard                            |
| Stroke (mm)   | 250                                 |



## Round cylinders - Series 27

Product code: 27U2A25A0250









## DIMENSIONS

| AM (mm)   | 16       |
|-----------|----------|
| Ø B (mm)  | 18       |
| BF (mm)   | 12       |
| BE        | M18x1.5  |
| Ø CD (mm) | 8        |
| Ø D (mm)  | 26.5     |
| EE        | G1/8     |
| EW (