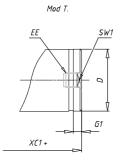

## DIMENSIONS

| AM (mm)   | 16       |
|-----------|----------|
| Ø B (mm)  | 18       |
| BF (mm)   | 12       |
| BE        | M18x1.5  |
| Ø CD (mm) | 8        |
| Ø D (mm)  | 26.5     |
| EE        | G1/8     |
| EW (mm)   | 14       |
| G (mm)    | 15.5     |
| G1 (mm)   | 8.0      |
| КК        | M10x1.25 |
| L (mm)    | 9        |
| Ø MM (mm) | 10       |
| L5 (mm)   | 17       |
| L6 (mm)   | 0        |
| PL (mm)   | 9        |
| SW (mm)   | 9        |
| VD (mm)   | 3        |
| WF (mm)   | 16.5     |
| XC (mm)   | 78.5     |
| XC1 (mm)  | 62.0     |
| XC2 (mm)  | 69.5     |
| SW1 (mm)  | 24       |

| BG (mm)    | 0   |
|------------|-----|
| BG1 (mm)   | 0.0 |
| FB         | 0   |
| RT         | 0   |
| Ø RT1 (mm) | 0   |
| TC (mm)    | 0   |
| TF (mm)    | 0.0 |