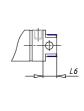

### DIMENSIONS

| AM (mm)   | 22       |
|-----------|----------|
| Ø B (mm)  | 22       |
| BF (mm)   | 15       |
| BE        | M22x1.5  |
| Ø CD (mm) | 8        |
| Ø D (mm)  | 33.5     |
| EE        | G1/8     |
| EW (mm)   | 16       |
| G (mm)    | 17.5     |
| G1 (mm)   | 5.5      |
| КК        | M10x1.25 |
| L (mm)    | 7        |
| Ø MM (mm) | 12       |
| L5 (mm)   | 15       |
| L6 (mm)   | 20       |
| PL (mm)   | 9        |
| SW (mm)   | 10       |
| VD (mm)   | 3        |
| WF (mm)   | 23.0     |
| XC (mm)   | 93.0     |
| XC1 (mm)  | 74.0     |
| XC2 (mm)  | 86.0     |
| SW1 (mm)  | 30       |