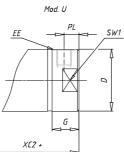

### DIMENSIONS

| AM (mm)   | 22       |
|-----------|----------|
| Ø B (mm)  | 22       |
| BF (mm)   | 15       |
| BE        | M22x1.5  |
| Ø CD (mm) | 8        |
| Ø D (mm)  | 33.5     |
| EE        | G1/8     |
| EW (mm)   | 16       |
| G (mm)    | 17.5     |
| G1 (mm)   | 5.5      |
| КК        | M10x1.25 |
| L (mm)    | 7        |
| Ø MM (mm) | 12       |
| L5 (mm)   | 15       |
| L6 (mm)   | 20       |
| PL (mm)   | 9        |
| SW (mm)   | 10       |
| VD (mm)   | 3        |
| WF (mm)   | 23.0     |
| XC (mm)   | 93.0     |
| XC1 (mm)  | 74.0     |
| XC2 (mm)  | 86.0     |
| SW1 (mm)  | 30       |