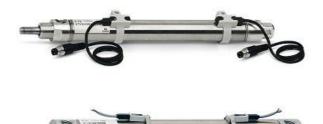

# Round cylinders - Series 27

Product code: 27U2A32A0005

### TECHNICAL DATA

| Series        | 27                                  |
|---------------|-------------------------------------|
| Diameter (mm) | 32                                  |
| Version       | U = rear end block upper round part |
| Operation     | 2 = double - acting                 |
| Materials     | A = rolled stainless steel          |
| Construction  | A = standard                        |
| Stroke type   | variable                            |
| Stroke (mm)   | 5                                   |