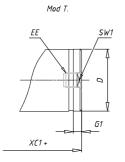

### DIMENSIONS

| AM (mm)   | 22       |
|-----------|----------|
| Ø B (mm)  | 22       |
| BF (mm)   | 15       |
| BE        | M22x1.5  |
| Ø CD (mm) | 8        |
| Ø D (mm)  | 33.5     |
| EE        | G1/8     |
| EW (mm)   | 16       |
| G (mm)    | 17.5     |
| G1 (mm)   | 5.5      |
| КК        | M10x1.25 |
| L (mm)    | 7        |
| Ø MM (mm) | 12       |
| L5 (mm)   | 15       |
| L6 (mm)   | 20       |
| PL (mm)   | 9        |
| SW (mm)   | 10       |
| VD (mm)   | 3        |
| WF (mm)   | 23.0     |
| XC (mm)   | 93.0     |
| XC1 (mm)  | 74.0     |
| XC2 (mm)  | 86.0     |
| SW1 (mm)  | 30       |