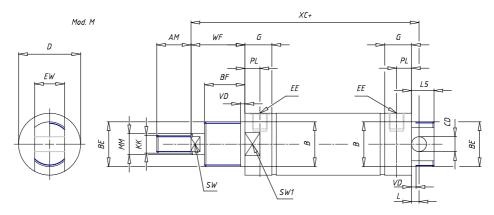

### DIMENSIONS

| AM (mm)   | 22       |
|-----------|----------|
| Ø B (mm)  | 22       |
| BF (mm)   | 15       |
| BE        | M22x1.5  |
| Ø CD (mm) | 8        |
| Ø D (mm)  | 33.5     |
| EE        | G1/8     |
| EW (mm)   | 16       |
| G (mm)    | 17.5     |
| G1 (mm)   | 5.5      |
| КК        | M10x1.25 |
| L (mm)    | 7        |
| Ø MM (mm) | 12       |
| L5 (mm)   | 15       |
| L6 (mm)   | 20       |
| PL (mm)   | 9        |
| SW (mm)   | 10       |
| VD (mm)   | 3        |
| WF (mm)   | 23.0     |
| XC (mm)   | 93.0     |
| XC1 (mm)  | 74.0     |
| XC2 (mm)  | 86.0     |
| SW1 (mm)  | 30       |