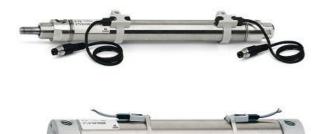

# Round cylinders - Series 27

Product code: 27U2A32A0006

### TECHNICAL DATA

| Series        | 27                                  |
|---------------|-------------------------------------|
| Diameter (mm) | 32                                  |
| Version       | U = rear end block upper round part |
| Operation     | 2 = double - acting                 |
| Materials     | A = rolled stainless steel          |
| Construction  | A = standard                        |
| Stroke type   | variable                            |
| Stroke (mm)   | 6                                   |