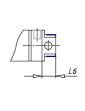

### DIMENSIONS

| AM (mm)   | 22       |
|-----------|----------|
| Ø B (mm)  | 22       |
| BF (mm)   | 15       |
| BE        | M22x1.5  |
| Ø CD (mm) | 8        |
| Ø D (mm)  | 33.5     |
| EE        | G1/8     |
| EW (mm)   | 16       |
| G (mm)    | 17.5     |
| G1 (mm)   | 5.5      |
| КК        | M10x1.25 |
| L (mm)    | 7        |
| Ø MM (mm) | 12       |
| L5 (mm)   | 15       |
| L6 (mm)   | 20       |
| PL (mm)   | 9        |
| SW (mm)   | 10       |
| VD (mm)   | 3        |
| WF (mm)   | 23.0     |
| XC (mm)   | 93.0     |
| XC1 (mm)  | 74.0     |
| XC2 (mm)  | 86.0     |
| SW1 (mm)  | 30       |

| BG (mm)    | 0   |
|------------|-----|
| BG1 (mm)   | 0.0 |
| FB         | 0   |
| RT         | 0   |
| Ø RT1 (mm) | 0   |
| TC (mm)    | 0   |
| TF (mm)    | 0.0 |