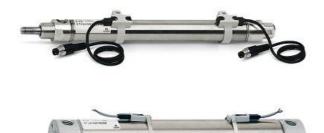

# Round cylinders - Series 27

Product code: 27U2A32A0008

### TECHNICAL DATA

| Series        | 27                                  |
|---------------|-------------------------------------|
| Diameter (mm) | 32                                  |
| Version       | U = rear end block upper round part |
| Operation     | 2 = double - acting                 |
| Materials     | A = rolled stainless steel          |
| Construction  | A = standard                        |
| Stroke type   | variable                            |
| Stroke (mm)   | 8                                   |