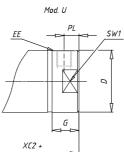

### DIMENSIONS

| AM (mm)   | 22       |
|-----------|----------|
| Ø B (mm)  | 22       |
| BF (mm)   | 15       |
| BE        | M22x1.5  |
| Ø CD (mm) | 8        |
| Ø D (mm)  | 33.5     |
| EE        | G1/8     |
| EW (mm)   | 16       |
| G (mm)    | 17.5     |
| G1 (mm)   | 5.5      |
| КК        | M10x1.25 |
| L (mm)    | 7        |
| Ø MM (mm) | 12       |
| L5 (mm)   | 15       |
| L6 (mm)   | 20       |
| PL (mm)   | 9        |
| SW (mm)   | 10       |
| VD (mm)   | 3        |
| WF (mm)   | 23.0     |
| XC (mm)   | 93.0     |
| XC1 (mm)  | 74.0     |
| XC2 (mm)  | 86.0     |
| SW1 (mm)  | 30       |