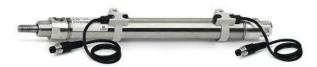

## Round cylinders - Series 27

Product code: 27U2A32A0015

Datasheet creation date: 07/03/2025 19:15

Check the most updated document online 3 click here

## TECHNICAL DATA

| Series        | 27                                  |
|---------------|-------------------------------------|
| Diameter (mm) | 32                                  |
| Version       | U = rear end block upper round part |
| Operation     | 2 = double - acting                 |
| Materials     | A = rolled stainless steel          |
| Construction  | A = standard                        |
| Stroke type   | variable                            |
| Stroke (mm)   | 15                                  |

## Round cylinders - Series 27

Product code: 27U2A32A0015