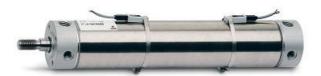

## Round cylinders - Series 27

Product code: 27U2A32A0015

Datasheet creation date: 07/03/2025 19:15

Check the most updated document online 3 click here

## TECHNICAL DATA

| Series        | 27                                  |
|---------------|-------------------------------------|
| Diameter (mm) | 32                                  |
| Version       | U = rear end block upper round part |
| Operation     | 2 = double - acting                 |
| Materials     | A = rolled stainless steel          |
| Construction  | A = standard                        |
| Stroke type   | variable                            |
| Stroke (mm)   | 15                                  |

## Round cylinders - Series 27

Product code: 27U2A32A0015