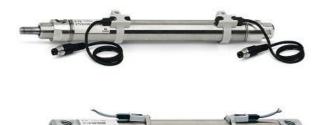

## Round cylinders - Series 27

Product code: 27U2A32A0025

## Datasheet creation date: 07/03/2025 19:15

Check the most updated document online 🖄 <u>click here</u>







| Series        | 27                                  |
|---------------|-------------------------------------|
| Diameter (mm) | 32                                  |
| Version       | U = rear end block upper round part |
| Operation     | 2 = double - acting                 |
| Materials     | A = rolled stainless steel          |
| Construction  | A = standard                        |
| Stroke type   | standard                            |
| Stroke (mm)   | 25                                  |



## Round cylinders - Series 27

Product code: 27U2A32A0025









## DIMENSIONS

| AM (mm)   | 22       |
|-----------|----------|
| Ø B (mm)  | 22       |
| BF (mm)   | 15       |
| BE        | M22x1.5  |
| Ø CD (mm) | 8        |
| Ø D (mm)  | 33.5     |
| EE        | G1/8     |
| EW (