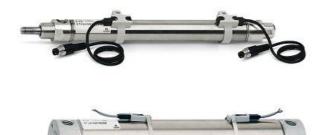

# Round cylinders - Series 27

Product code: 27U2A32A0050

### TECHNICAL DATA

| Series        | 27                                  |
|---------------|-------------------------------------|
| Diameter (mm) | 32                                  |
| Version       | U = rear end block upper round part |
| Operation     | 2 = double - acting                 |
| Materials     | A = rolled stainless steel          |
| Construction  | A = standard                        |
| Stroke type   | standard                            |
| Stroke (mm)   | 50                                  |