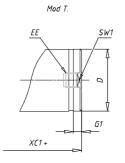

### DIMENSIONS

| AM (mm)   | 22       |
|-----------|----------|
| Ø B (mm)  | 22       |
| BF (mm)   | 15       |
| BE        | M22x1.5  |
| Ø CD (mm) | 8        |
| Ø D (mm)  | 33.5     |
| EE        | G1/8     |
| EW (mm)   | 16       |
| G (mm)    | 17.5     |
| G1 (mm)   | 5.5      |
| КК        | M10x1.25 |
| L (mm)    | 7        |
| Ø MM (mm) | 12       |
| L5 (mm)   | 15       |
| L6 (mm)   | 20       |
| PL (mm)   | 9        |
| SW (mm)   | 10       |
| VD (mm)   | 3        |
| WF (mm)   | 23.0     |
| XC (mm)   | 93.0     |
| XC1 (mm)  | 74.0     |
| XC2 (mm)  | 86.0     |
| SW1 (mm)  | 30       |