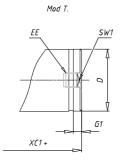

## DIMENSIONS

| AM (mm)   | 22       |
|-----------|----------|
| Ø B (mm)  | 22       |
| BF (mm)   | 15       |
| BE        | M22x1.5  |
| Ø CD (mm) | 8        |
| Ø D (mm)  | 33.5     |
| EE        | G1/8     |
| EW (mm)   | 16       |
| G (mm)    | 17.5     |
| G1 (mm)   | 5.5      |
| КК        | M10x1.25 |
| L (mm)    | 7        |
| Ø MM (mm) | 12       |
| L5 (mm)   | 15       |
| L6 (mm)   | 20       |
| PL (mm)   | 9        |
| SW (mm)   | 10       |
| VD (mm)   | 3        |
| WF (mm)   | 23.0     |
| XC (mm)   | 93.0     |
| XC1 (mm)  | 74.0     |
| XC2 (mm)  | 86.0     |
| SW1 (mm)  | 30       |