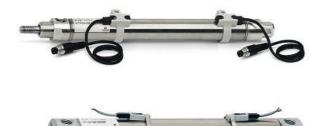

## Round cylinders - Series 27

Product code: 27U2A32A0055

## Datasheet creation date: 07/03/2025 19:15

Check the most updated document online 🖄 <u>click here</u>







| Series        | 27                                  |
|---------------|-------------------------------------|
| Diameter (mm) | 32                                  |
| Version       | U = rear end block upper round part |
| Operation     | 2 = double - acting                 |
| Materials     | A = rolled stainless steel          |
| Construction  | A = standard                        |
| Stroke type   | variable                            |
| Stroke (mm)   | 55                                  |



## Round cylinders - Series 27

Product code: 27U2A32A0055









## DIMENSIONS

| AM (mm)   | 22       |
|-----------|----------|
| Ø B (mm)  | 22       |
| BF (mm)   | 15       |
| BE        | M22x1.5  |
| Ø CD (mm) | 8        |
| Ø D (mm)  | 33.5     |
| EE        | G1/8     |
| EW (