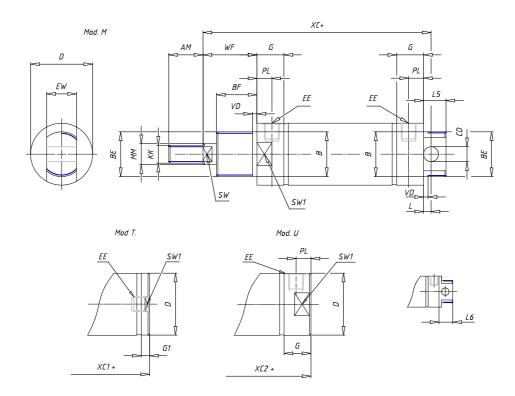

## **DIMENSIONS**

| AM (mm)   | 22       |
|-----------|----------|
| Ø B (mm)  | 22       |
| BF (mm)   | 15       |
| BE        | M22x1.5  |
| Ø CD (mm) | 8        |
| Ø D (mm)  | 33.5     |
| EE        | G1/8     |
| EW (mm)   | 16       |
| G (mm)    | 17.5     |
| G1 (mm)   | 5.5      |
| KK        | M10x1.25 |
| L (mm)    | 7        |
| Ø MM (mm) | 12       |
| L5 (mm)   | 15       |
| L6 (mm)   | 20       |
| PL (mm)   | 9        |
| SW (mm)   | 10       |
| VD (mm)   | 3        |
| WF (mm)   | 23.0     |
| XC (mm)   | 93.0     |
| XC1 (mm)  | 74.0     |
| XC2 (mm)  | 86.0     |
| SW1 (mm)  | 30       |

| BG (mm)    | 0   |
|------------|-----|
| BG1 (mm)   | 0.0 |
| FB         | 0   |
| RT         | 0   |
| Ø RT1 (mm) | 0   |
| TC (mm)    | 0   |
| TF (mm)    | 0.0 |