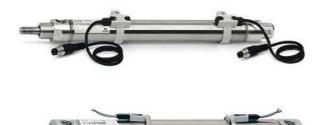

## Round cylinders - Series 27

Product code: 27U2A32A0070

## Datasheet creation date: 07/03/2025 19:15

Check the most updated document online 🖄 <u>click here</u>

| Series        | 27                                  |
|---------------|-------------------------------------|
| Diameter (mm) | 32                                  |
| Version       | U = rear end block upper round part |
| Operation     | 2 = double - acting                 |
| Materials     | A = rolled stainless steel          |
| Construction  | A = standard                        |
| Stroke type   | variable                            |
| Stroke (mm)   | 70                                  |