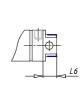

## DIMENSIONS

| AM (mm)   | 22       |
|-----------|----------|
| Ø B (mm)  | 22       |
| BF (mm)   | 15       |
| BE        | M22x1.5  |
| Ø CD (mm) | 8        |
| Ø D (mm)  | 33.5     |
| EE        | G1/8     |
| EW (mm)   | 16       |
| G (mm)    | 17.5     |
| G1 (mm)   | 5.5      |
| кк        | M10x1.25 |
| L (mm)    | 7        |
| Ø MM (mm) | 12       |
| L5 (mm)   | 15       |
| L6 (mm)   | 20       |
| PL (mm)   | 9        |
| SW (mm)   | 10       |
| VD (mm)   | 3        |
| WF (mm)   | 23.0     |
| XC (mm)   | 93.0     |
| XC1 (mm)  | 74.0     |
| XC2 (mm)  | 86.0     |
| SW1 (mm)  | 30       |