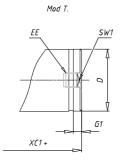

## DIMENSIONS

| AM (mm)   | 22       |
|-----------|----------|
| Ø B (mm)  | 22       |
| BF (mm)   | 15       |
| BE        | M22x1.5  |
| Ø CD (mm) | 8        |
| Ø D (mm)  | 33.5     |
| EE        | G1/8     |
| EW (mm)   | 16       |
| G (mm)    | 17.5     |
| G1 (mm)   | 5.5      |
| кк        | M10x1.25 |
| L (mm)    | 7        |
| Ø MM (mm) | 12       |
| L5 (mm)   | 15       |
| L6 (mm)   | 20       |
| PL (mm)   | 9        |
| SW (mm)   | 10       |
| VD (mm)   | 3        |
| WF (mm)   | 23.0     |
| XC (mm)   | 93.0     |
| XC1 (mm)  | 74.0     |
| XC2 (mm)  | 86.0     |
| SW1 (mm)  | 30       |