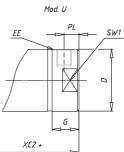

## DIMENSIONS

| AM (mm)   | 22       |
|-----------|----------|
| Ø B (mm)  | 22       |
| BF (mm)   | 15       |
| BE        | M22x1.5  |
| Ø CD (mm) | 8        |
| Ø D (mm)  | 33.5     |
| EE        | G1/8     |
| EW (mm)   | 16       |
| G (mm)    | 17.5     |
| G1 (mm)   | 5.5      |
| кк        | M10x1.25 |
| L (mm)    | 7        |
| Ø MM (mm) | 12       |
| L5 (mm)   | 15       |
| L6 (mm)   | 20       |
| PL (mm)   | 9        |
| SW (mm)   | 10       |
| VD (mm)   | 3        |
| WF (mm)   | 23.0     |
| XC (mm)   | 93.0     |
| XC1 (mm)  | 74.0     |
| XC2 (mm)  | 86.0     |
| SW1 (mm)  | 30       |