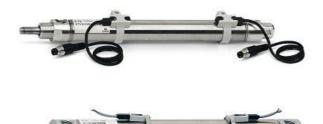

## Round cylinders - Series 27

Product code: 27U2A32A0075

## Datasheet creation date: 07/03/2025 19:15

Check the most updated document online 🖄 <u>click here</u>







| Series        | 27                                  |
|---------------|-------------------------------------|
| Diameter (mm) | 32                                  |
| Version       | U = rear end block upper round part |
| Operation     | 2 = double - acting                 |
| Materials     | A = rolled stainless steel          |
| Construction  | A = standard                        |
| Stroke type   | variable                            |
| Stroke (mm)   | 75                                  |



## Round cylinders - Series 27

Product code: 27U2A32A0075









## DIMENSIONS

| AM (mm)   | 22       |
|-----------|----------|
| Ø B (mm)  | 22       |
| BF (mm)   | 15       |
| BE        | M22x1.5  |
| Ø CD (mm) | 8        |
| Ø D (mm)  | 33.5     |
| EE        | G1/8     |
| EW (