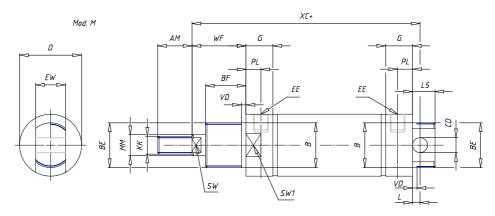

## DIMENSIONS

| AM (mm)   | 22       |
|-----------|----------|
| Ø B (mm)  | 22       |
| BF (mm)   | 15       |
| BE        | M22x1.5  |
| Ø CD (mm) | 8        |
| Ø D (mm)  | 33.5     |
| EE        | G1/8     |
| EW (mm)   | 16       |
| G (mm)    | 17.5     |
| G1 (mm)   | 5.5      |
| КК        | M10x1.25 |
| L (mm)    | 7        |
| Ø MM (mm) | 12       |
| L5 (mm)   | 15       |
| L6 (mm)   | 20       |
| PL (mm)   | 9        |
| SW (mm)   | 10       |
| VD (mm)   | 3        |
| WF (mm)   | 23.0     |
| XC (mm)   | 93.0     |
| XC1 (mm)  | 74.0     |
| XC2 (mm)  | 86.0     |
| SW1 (mm)  | 30       |