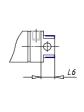

## DIMENSIONS

| AM (mm)   | 22       |
|-----------|----------|
| Ø B (mm)  | 22       |
| BF (mm)   | 15       |
| BE        | M22x1.5  |
| Ø CD (mm) | 8        |
| Ø D (mm)  | 33.5     |
| EE        | G1/8     |
| EW (mm)   | 16       |
| G (mm)    | 17.5     |
| G1 (mm)   | 5.5      |
| КК        | M10x1.25 |
| L (mm)    | 7        |
| Ø MM (mm) | 12       |
| L5 (mm)   | 15       |
| L6 (mm)   | 20       |
| PL (mm)   | 9        |
| SW (mm)   | 10       |
| VD (mm)   | 3        |
| WF (mm)   | 23.0     |
| XC (mm)   | 93.0     |
| XC1 (mm)  | 74.0     |
| XC2 (mm)  | 86.0     |
| SW1 (mm)  | 30       |