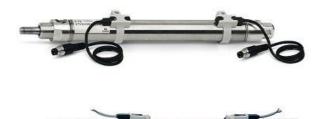

## Round cylinders - Series 27

Product code: 27U2A32A0125

## Datasheet creation date: 07/03/2025 19:15

Check the most updated document online 🖄 <u>click here</u>







| Series        | 27                                  |
|---------------|-------------------------------------|
| Diameter (mm) | 32                                  |
| Version       | U = rear end block upper round part |
| Operation     | 2 = double - acting                 |
| Materials     | A = rolled stainless steel          |
| Construction  | A = standard                        |
| Stroke type   | standard                            |
| Stroke (mm)   | 125                                 |



## Round cylinders - Series 27

Product code: 27U2A32A0125









## DIMENSIONS

| AM (mm)   | 22       |
|-----------|----------|
| Ø B (mm)  | 22       |
| BF (mm)   | 15       |
| BE        | M22x1.5  |
| Ø CD (mm) | 8        |
| Ø D (mm)  | 33.5     |
| EE        | G1/8     |
| EW (