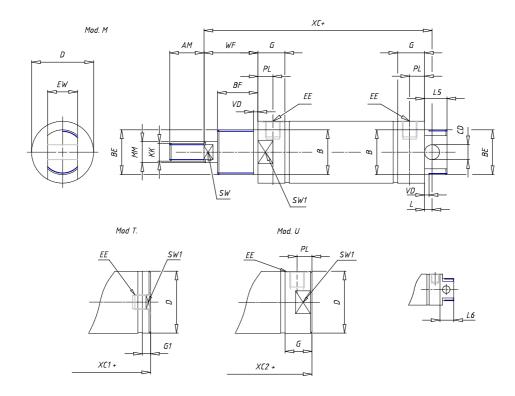

## DIMENSIONS

| AM (mm)   | 22       |
|-----------|----------|
| Ø B (mm)  | 22       |
| BF (mm)   | 15       |
| BE        | M22x1.5  |
| Ø CD (mm) | 8        |
| Ø D (mm)  | 33.5     |
| EE        | G1/8     |
| EW (mm)   | 16       |
| G (mm)    | 17.5     |
| G1 (mm)   | 5.5      |
| KK        | M10x1.25 |
| L (mm)    | 7        |
| Ø MM (mm) | 12       |
| L5 (mm)   | 15       |
| L6 (mm)   | 20       |
| PL (mm)   | 9        |
| SW (mm)   | 10       |
| VD (mm)   | 3        |
| WF (mm)   | 23.0     |
| XC (mm)   | 93.0     |
| XC1 (mm)  | 74.0     |
| XC2 (mm)  | 86.0     |
| SW1 (mm)  | 30       |

| BG (mm)    | 0   |
|------------|-----|
| BG1 (mm)   | 0.0 |
| FB         | 0   |
| RT         | 0   |
| Ø RT1 (mm) | 0   |
| TC (mm)    | 0   |
| TF (mm)    | 0.0 |