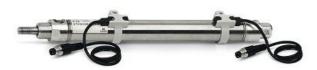

## Round cylinders - Series 27

Product code: 27U2A32A0135

Datasheet creation date: 07/03/2025 19:16

Check the most updated document online 3 click here

## Round cylinders - Series 27

Product code: 27U2A32A0135