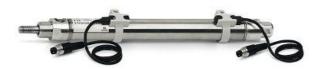

## Round cylinders - Series 27

Product code: 27U2A32A0150

Datasheet creation date: 07/03/2025 19:16

Check the most updated document online 3 click here

## Round cylinders - Series 27

Product code: 27U2A32A0150