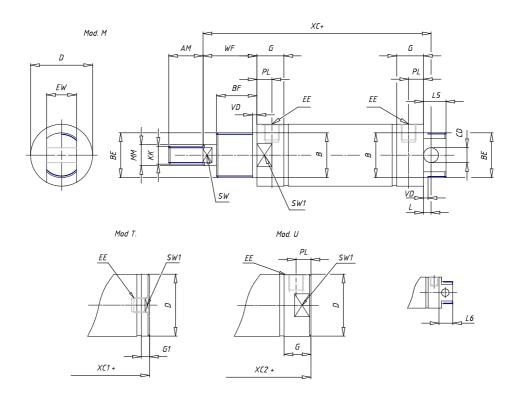

## **DIMENSIONS**

| AM (mm)   | 22       |
|-----------|----------|
| Ø B (mm)  | 22       |
| BF (mm)   | 15       |
| BE        | M22x1.5  |
| Ø CD (mm) | 8        |
| Ø D (mm)  | 33.5     |
| EE        | G1/8     |
| EW (mm)   | 16       |
| G (mm)    | 17.5     |
| G1 (mm)   | 5.5      |
| KK        | M10x1.25 |
| L (mm)    | 7        |
| Ø MM (mm) | 12       |
| L5 (mm)   | 15       |
| L6 (mm)   | 20       |
| PL (mm)   | 9        |
| SW (mm)   | 10       |
| VD (mm)   | 3        |
| WF (mm)   | 23.0     |
| XC (mm)   | 93.0     |
| XC1 (mm)  | 74.0     |
| XC2 (mm)  | 86.0     |
| SW1 (mm)  | 30       |