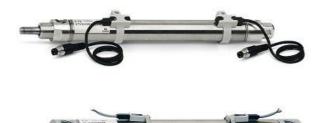

# Round cylinders - Series 27

Product code: 27U2A32A0260

### TECHNICAL DATA

| Series        | 27                                  |
|---------------|-------------------------------------|
| Diameter (mm) | 32                                  |
| Version       | U = rear end block upper round part |
| Operation     | 2 = double - acting                 |
| Materials     | A = rolled stainless steel          |
| Construction  | A = standard                        |
| Stroke type   | variable                            |
| Stroke (mm)   | 260                                 |