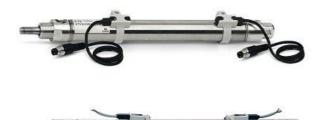

## Round cylinders - Series 27

Product code: 27U2A32A0300

## Datasheet creation date: 07/03/2025 19:16

Check the most updated document online 🖄 <u>click here</u>

| Series        | 27                                  |
|---------------|-------------------------------------|
|               |                                     |
| Diameter (mm) | 32                                  |
| Version       | U = rear end block upper round part |
| Operation     | 2 = double - acting                 |
| Materials     | A = rolled stainless steel          |
| Construction  | A = standard                        |
| Stroke type   | standard                            |
| Stroke (mm)   | 300                                 |