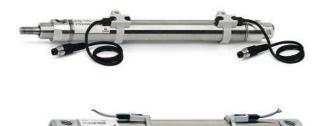

## Round cylinders - Series 27

Product code: 27U2A32A0414

## Datasheet creation date: 07/03/2025 19:16

Check the most updated document online 🖄 <u>click here</u>







| Series        | 27                                  |
|---------------|-------------------------------------|
| Diameter (mm) | 32                                  |
| Version       | U = rear end block upper round part |
| Operation     | 2 = double - acting                 |
| Materials     | A = rolled stainless steel          |
| Construction  | A = standard                        |
| Stroke type   | variable                            |
| Stroke (mm)   | 414                                 |



## Round cylinders - Series 27

Product code: 27U2A32A0414









## DIMENSIONS

| AM (mm)   | 22       |
|-----------|----------|
| Ø B (mm)  | 22       |
| BF (mm)   | 15       |
| BE        | M22x1.5  |
| Ø CD (mm) | 8        |
| Ø D (mm)  | 33.5     |
| EE        | G1/8     |
| EW (