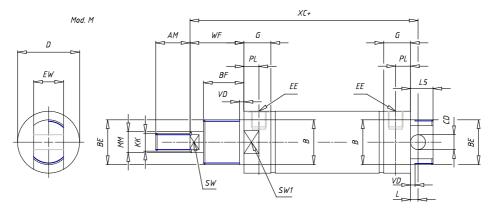

## DIMENSIONS

| AM (mm)   | 22       |
|-----------|----------|
| Ø B (mm)  | 22       |
| BF (mm)   | 15       |
| BE        | M22x1.5  |
| Ø CD (mm) | 8        |
| Ø D (mm)  | 33.5     |
| EE        | G1/8     |
| EW (mm)   | 16       |
| G (mm)    | 17.5     |
| G1 (mm)   | 5.5      |
| КК        | M10x1.25 |
| L (mm)    | 7        |
| Ø MM (mm) | 12       |
| L5 (mm)   | 15       |
| L6 (mm)   | 20       |
| PL (mm)   | 9        |
| SW (mm)   | 10       |
| VD (mm)   | 3        |
| WF (mm)   | 23.0     |
| XC (mm)   | 93.0     |
| XC1 (mm)  | 74.0     |
| XC2 (mm)  | 86.0     |
| SW1 (mm)  | 30       |