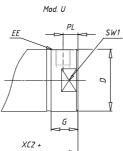

## DIMENSIONS

| AM (mm)   | 22       |
|-----------|----------|
| Ø B (mm)  | 22       |
| BF (mm)   | 15       |
| BE        | M22x1.5  |
| Ø CD (mm) | 8        |
| Ø D (mm)  | 33.5     |
| EE        | G1/8     |
| EW (mm)   | 16       |
| G (mm)    | 17.5     |
| G1 (mm)   | 5.5      |
| КК        | M10x1.25 |
| L (mm)    | 7        |
| Ø MM (mm) | 12       |
| L5 (mm)   | 15       |
| L6 (mm)   | 20       |
| PL (mm)   | 9        |
| SW (mm)   | 10       |
| VD (mm)   | 3        |
| WF (mm)   | 23.0     |
| XC (mm)   | 93.0     |
| XC1 (mm)  | 74.0     |
| XC2 (mm)  | 86.0     |
| SW1 (mm)  | 30       |