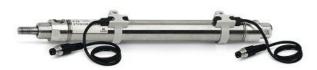

## Round cylinders - Series 27

Product code: 27U2A32A0800

Datasheet creation date: 07/03/2025 19:16

Check the most updated document online 3 click here

## Round cylinders - Series 27

Product code: 27U2A32A0800