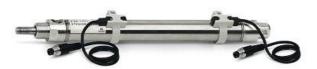

## Round cylinders - Series 27

Product code: 27U2A32A0868

Datasheet creation date: 07/03/2025 19:17

Check the most updated document online 3 click here

## Round cylinders - Series 27

Product code: 27U2A32A0868