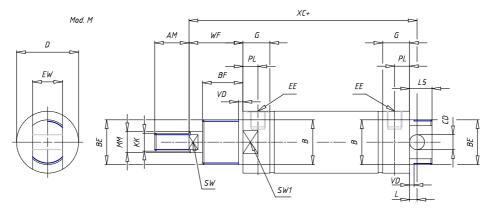

## DIMENSIONS

| AM (mm)   | 23       |
|-----------|----------|
| Ø B (mm)  | 30       |
| BF (mm)   | 15       |
| BE        | M30x1.5  |
| Ø CD (mm) | 10       |
| Ø D (mm)  | 41.5     |
| EE        | G1/8     |
| EW (mm)   | 20       |
| G (mm)    | 18.0     |
| G1 (mm)   | 5.5      |
| кк        | M12x1.25 |
| L (mm)    | 5        |
| Ø MM (mm) | 16       |
| L5 (mm)   | 15       |
| L6 (mm)   | 24       |
| PL (mm)   | 10       |
| SW (mm)   | 13       |
| VD (mm)   | 3        |
| WF (mm)   | 24.0     |
| XC (mm)   | 96.0     |
| XC1 (mm)  | 78.5     |
| XC2 (mm)  | 91.0     |
| SW1 (mm)  | 38       |