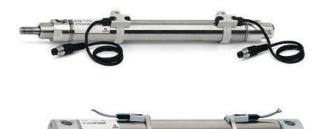

## Round cylinders - Series 27

Product code: 27U2A40A0010

## Datasheet creation date: 07/03/2025 19:17

Check the most updated document online 🖄 <u>click here</u>

| Series        | 27                                  |
|---------------|-------------------------------------|
| Diameter (mm) | 40                                  |
| Version       | U = rear end block upper round part |
| Operation     | 2 = double - acting                 |
| Materials     | A = rolled stainless steel          |
| Construction  | A = standard                        |
| Stroke type   | standard                            |
| Stroke (mm)   | 10                                  |