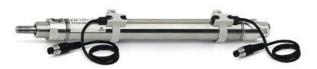

## Round cylinders - Series 27

Product code: 27U2A40A0033

Datasheet creation date: 07/03/2025 19:17

Check the most updated document online 3 click here

## Round cylinders - Series 27

Product code: 27U2A40A0033