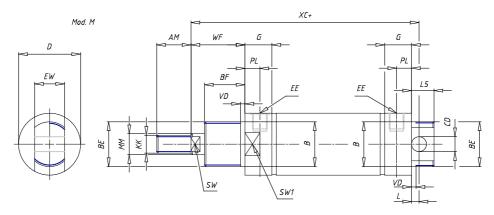

## DIMENSIONS

| AM (mm)   | 23       |
|-----------|----------|
| Ø B (mm)  | 30       |
| BF (mm)   | 15       |
| BE        | M30x1.5  |
| Ø CD (mm) | 10       |
| Ø D (mm)  | 41.5     |
| EE        | G1/8     |
| EW (mm)   | 20       |
| G (mm)    | 18.0     |
| G1 (mm)   | 5.5      |
| кк        | M12x1.25 |
| L (mm)    | 5        |
| Ø MM (mm) | 16       |
| L5 (mm)   | 15       |
| L6 (mm)   | 24       |
| PL (mm)   | 10       |
| SW (mm)   | 13       |
| VD (mm)   | 3        |
| WF (mm)   | 24.0     |
| XC (mm)   | 96.0     |
| XC1 (mm)  | 78.5     |
| XC2 (mm)  | 91.0     |
| SW1 (mm)  | 38       |

| BG (mm)    | 0   |
|------------|-----|
| BG1 (mm)   | 0.0 |
| FB         | 0   |
| RT         | 0   |
| Ø RT1 (mm) | 0   |
| TC (mm)    | 0   |
| TF (mm)    | 0.0 |