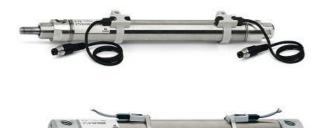

## Round cylinders - Series 27

Product code: 27U2A40A0035

## Datasheet creation date: 07/03/2025 19:17

Check the most updated document online 🖄 <u>click here</u>

| Series        | 27                                  |
|---------------|-------------------------------------|
| Diameter (mm) | 40                                  |
| Version       | U = rear end block upper round part |
| Operation     | 2 = double - acting                 |
| Materials     | A = rolled stainless steel          |
| Construction  | A = standard                        |
| Stroke type   | variable                            |
| Stroke (mm)   | 35                                  |