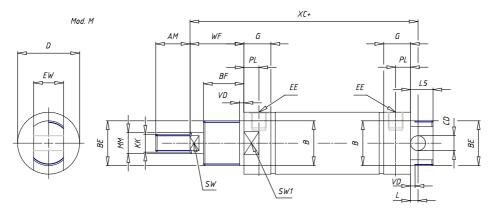

### DIMENSIONS

| AM (mm)   | 23       |
|-----------|----------|
| Ø B (mm)  | 30       |
| BF (mm)   | 15       |
| BE        | M30x1.5  |
| Ø CD (mm) | 10       |
| Ø D (mm)  | 41.5     |
| EE        | G1/8     |
| EW (mm)   | 20       |
| G (mm)    | 18.0     |
| G1 (mm)   | 5.5      |
| кк        | M12x1.25 |
| L (mm)    | 5        |
| Ø MM (mm) | 16       |
| L5 (mm)   | 15       |
| L6 (mm)   | 24       |
| PL (mm)   | 10       |
| SW (mm)   | 13       |
| VD (mm)   | 3        |
| WF (mm)   | 24.0     |
| XC (mm)   | 96.0     |
| XC1 (mm)  | 78.5     |
| XC2 (mm)  | 91.0     |
| SW1 (mm)  | 38       |