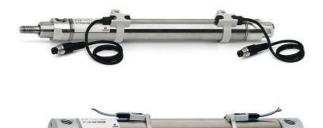

# Round cylinders - Series 27

Product code: 27U2A40A0040

### TECHNICAL DATA

| Series        | 27                                  |
|---------------|-------------------------------------|
| Diameter (mm) | 40                                  |
| Version       | U = rear end block upper round part |
| Operation     | 2 = double - acting                 |
| Materials     | A = rolled stainless steel          |
| Construction  | A = standard                        |
| Stroke type   | standard                            |
| Stroke (mm)   | 40                                  |