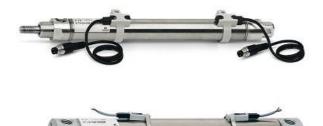

## Round cylinders - Series 27

Product code: 27U2A40A0077

## Datasheet creation date: 07/03/2025 19:17

Check the most updated document online 🖄 <u>click here</u>

| Series        | 27                                  |
|---------------|-------------------------------------|
| Diameter (mm) | 40                                  |
| Version       | U = rear end block upper round part |
| Operation     | 2 = double - acting                 |
| Materials     | A = rolled stainless steel          |
| Construction  | A = standard                        |
| Stroke type   | variable                            |
| Stroke (mm)   | 77                                  |