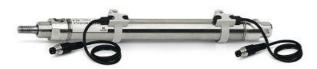

## Round cylinders - Series 27

Product code: 27U2A40A0080

Datasheet creation date: 07/03/2025 19:17

Check the most updated document online 3 click here

## Round cylinders - Series 27

Product code: 27U2A40A0080