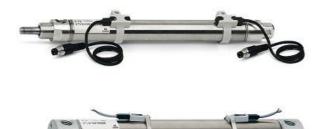

## Round cylinders - Series 27

Product code: 27U2A40A0100

## Datasheet creation date: 07/03/2025 19:17

Check the most updated document online 🖄 <u>click here</u>

| Series        | 27                                  |
|---------------|-------------------------------------|
| Diameter (mm) | 40                                  |
| Version       | U = rear end block upper round part |
| Operation     | 2 = double - acting                 |
| Materials     | A = rolled stainless steel          |
| Construction  | A = standard                        |
| Stroke type   | standard                            |
| Stroke (mm)   | 100                                 |