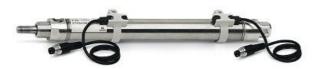

## Round cylinders - Series 27

Product code: 27U2A40A0150

Datasheet creation date: 07/03/2025 19:17

Check the most updated document online 3 click here

## Round cylinders - Series 27

Product code: 27U2A40A0150