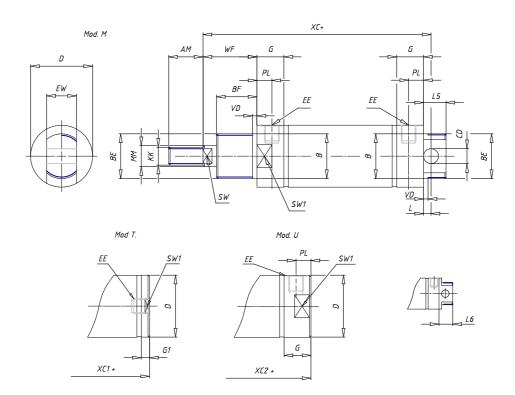

## **DIMENSIONS**

| AM (mm)   | 23       |
|-----------|----------|
| Ø B (mm)  | 30       |
| BF (mm)   | 15       |
| BE        | M30x1.5  |
| Ø CD (mm) | 10       |
| Ø D (mm)  | 41.5     |
| EE        | G1/8     |
| EW (mm)   | 20       |
| G (mm)    | 18.0     |
| G1 (mm)   | 5.5      |
| KK        | M12x1.25 |
| L (mm)    | 5        |
| Ø MM (mm) | 16       |
| L5 (mm)   | 15       |
| L6 (mm)   | 24       |
| PL (mm)   | 10       |
| SW (mm)   | 13       |
| VD (mm)   | 3        |
| WF (mm)   | 24.0     |
| XC (mm)   | 96.0     |
| XC1 (mm)  | 78.5     |
| XC2 (mm)  | 91.0     |
| SW1 (mm)  | 38       |

| BG (mm)    | 0   |
|------------|-----|
| BG1 (mm)   | 0.0 |
| FB         | 0   |
| RT         | 0   |
| Ø RT1 (mm) | 0   |
| TC (mm)    | 0   |
| TF (mm)    | 0.0 |