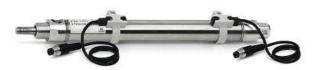

## Round cylinders - Series 27

Product code: 27U2A40A0270

Datasheet creation date: 07/03/2025 19:17

Check the most updated document online 3 click here

## Round cylinders - Series 27

Product code: 27U2A40A0270