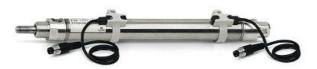

## Round cylinders - Series 27

Product code: 27U2A40A0370

Datasheet creation date: 07/03/2025 19:17

Check the most updated document online 3 click here

## Round cylinders - Series 27

Product code: 27U2A40A0370