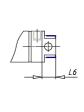

### DIMENSIONS

| AM (mm)   | 23       |
|-----------|----------|
| Ø B (mm)  | 30       |
| BF (mm)   | 15       |
| BE        | M30x1.5  |
| Ø CD (mm) | 10       |
| Ø D (mm)  | 41.5     |
| EE        | G1/8     |
| EW (mm)   | 20       |
| G (mm)    | 18.0     |
| G1 (mm)   | 5.5      |
| кк        | M12x1.25 |
| L (mm)    | 5        |
| Ø MM (mm) | 16       |
| L5 (mm)   | 15       |
| L6 (mm)   | 24       |
| PL (mm)   | 10       |
| SW (mm)   | 13       |
| VD (mm)   | 3        |
| WF (mm)   | 24.0     |
| XC (mm)   | 96.0     |
| XC1 (mm)  | 78.5     |
| XC2 (mm)  | 91.0     |
| SW1 (mm)  | 38       |