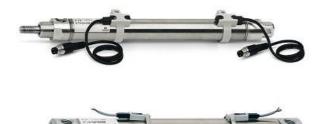

# Round cylinders - Series 27

Product code: 27U2A40A0400

### TECHNICAL DATA

| Series        | 27                                  |
|---------------|-------------------------------------|
| Diameter (mm) | 40                                  |
| Version       | U = rear end block upper round part |
| Operation     | 2 = double - acting                 |
| Materials     | A = rolled stainless steel          |
| Construction  | A = standard                        |
| Stroke type   | standard                            |
| Stroke (mm)   | 400                                 |