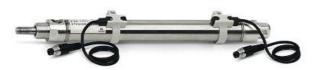

## Round cylinders - Series 27

Product code: 27U2A40A0750

Datasheet creation date: 07/03/2025 19:17

Check the most updated document online 3 click here

## TECHNICAL DATA

| Series        | 27                                  |
|---------------|-------------------------------------|
| Diameter (mm) | 40                                  |
| Version       | U = rear end block upper round part |
| Operation     | 2 = double - acting                 |
| Materials     | A = rolled stainless steel          |
| Construction  | A = standard                        |
| Stroke type   | variable                            |
| Stroke (mm)   | 750                                 |

## Round cylinders - Series 27

Product code: 27U2A40A0750