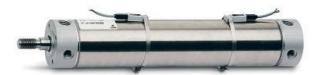

## Round cylinders - Series 27

Product code: 27U2A40A0750

Datasheet creation date: 07/03/2025 19:17

Check the most updated document online 3 click here

## TECHNICAL DATA

| Series        | 27                                  |
|---------------|-------------------------------------|
| Diameter (mm) | 40                                  |
| Version       | U = rear end block upper round part |
| Operation     | 2 = double - acting                 |
| Materials     | A = rolled stainless steel          |
| Construction  | A = standard                        |
| Stroke type   | variable                            |
| Stroke (mm)   | 750                                 |

## Round cylinders - Series 27

Product code: 27U2A40A0750