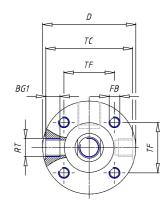

| BG (mm)    | 12      |
|------------|---------|
| BG1 (mm)   | 9.5     |
| FB         | M8      |
| RT         | M12x1.5 |
| Ø RT1 (mm) | 15      |
| TC (mm)    | 62      |
| TF (mm)    | 35.5    |