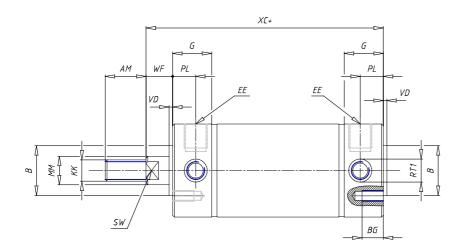

## DIMENSIONS

| AM (mm)   | 30      |
|-----------|---------|
| Ø B (mm)  | 35      |
| BF (mm)   | 0       |
| BE        | 0       |
| Ø CD (mm) | 0       |
| Ø D (mm)  | 65.5    |
| EE        | G1/4    |
| EW (mm)   | 0       |
| G (mm)    | 22.0    |
| G1 (mm)   | 0.0     |
| KK        | M16x1.5 |
| L (mm)    | 0       |
| Ø MM (mm) | 20      |
| L5 (mm)   | 0       |
| L6 (mm)   | 0       |
| PL (mm)   | 13      |
| SW (mm)   | 17      |
| VD (mm)   | 2       |
| WF (mm)   | 13.0    |
| XC (mm)   | 99.0    |
| XC1 (mm)  | 0.0     |
| XC2 (mm)  | 0.0     |
| SW1 (mm)  | 0       |

| BG (mm)    | 12      |
|------------|---------|
| BG1 (mm)   | 9.5     |
| FB         | M8      |
| RT         | M12x1.5 |
| Ø RT1 (mm) | 15      |
| TC (mm)    | 62      |
| TF (mm)    | 35.5    |