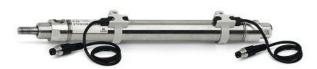

## Round cylinders - Series 27

Product code: 27U2A63A0015

Datasheet creation date: 07/03/2025 19:20

Check the most updated document online 3 click here

## Round cylinders - Series 27

Product code: 27U2A63A0015

Mod. U