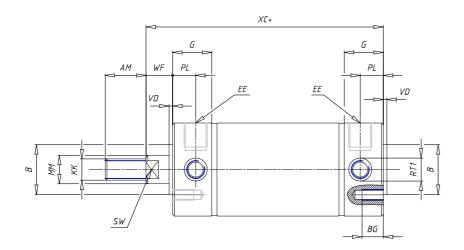

## DIMENSIONS

| AM (mm)   | 30      |
|-----------|---------|
| Ø B (mm)  | 35      |
| BF (mm)   | 0       |
| BE        | 0       |
| Ø CD (mm) | 0       |
| Ø D (mm)  | 65.5    |
| EE        | G1/4    |
| EW (mm)   | 0       |
| G (mm)    | 22.0    |
| G1 (mm)   | 0.0     |
| KK        | M16x1.5 |
| L (mm)    | 0       |
| Ø MM (mm) | 20      |
| L5 (mm)   | 0       |
| L6 (mm)   | 0       |
| PL (mm)   | 13      |
| SW (mm)   | 17      |
| VD (mm)   | 2       |
| WF (mm)   | 13.0    |
| XC (mm)   | 99.0    |
| XC1 (mm)  | 0.0     |
| XC2 (mm)  | 0.0     |
| SW1 (mm)  | 0       |

| BG (mm)    | 12      |
|------------|---------|
| BG1 (mm)   | 9.5     |
| FB         | M8      |
| RT         | M12x1.5 |
| Ø RT1 (mm) | 15      |
| TC (mm)    | 62      |
| TF (mm)    | 35.5    |