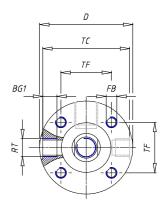

| BG (mm)    | 12      |
|------------|---------|
| BG1 (mm)   | 9.5     |
| FB         | M8      |
| RT         | M12x1.5 |
| Ø RT1 (mm) | 15      |
| TC (mm)    | 62      |
| TF (mm)    | 35.5    |