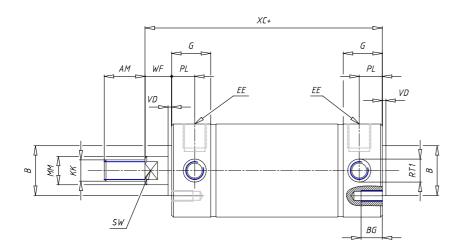

## DIMENSIONS

| AM (mm)   | 30      |
|-----------|---------|
| Ø B (mm)  | 35      |
| BF (mm)   | 0       |
| BE        | 0       |
| Ø CD (mm) | 0       |
| Ø D (mm)  | 65.5    |
| EE        | G1/4    |
| EW (mm)   | 0       |
| G (mm)    | 22.0    |
| G1 (mm)   | 0.0     |
| KK        | M16x1.5 |
| L (mm)    | 0       |
| Ø MM (mm) | 20      |
| L5 (mm)   | 0       |
| L6 (mm)   | 0       |
| PL (mm)   | 13      |
| SW (mm)   | 17      |
| VD (mm)   | 2       |
| WF (mm)   | 13.0    |
| XC (mm)   | 99.0    |
| XC1 (mm)  | 0.0     |
| XC2 (mm)  | 0.0     |
| SW1 (mm)  | 0       |