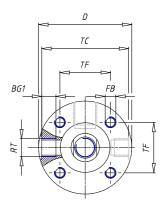

| BG (mm)    | 12      |
|------------|---------|
| BG1 (mm)   | 9.5     |
| FB         | M8      |
| RT         | M12x1.5 |
| Ø RT1 (mm) | 15      |
| TC (mm)    | 62      |
| TF (mm)    | 35.5    |