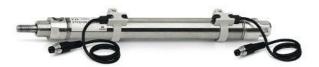

## Round cylinders - Series 27

Product code: 27U2A63A0055

Datasheet creation date: 07/03/2025 19:20

Check the most updated document online 3 click here









## TECHNICAL DATA

| Series        | 27                                  |
|---------------|-------------------------------------|
| Diameter (mm) | 63                                  |
| Version       | U = rear end block upper round part |
| Operation     | 2 = double - acting                 |
| Materials     | A = rolled stainless steel          |
| Construction  | A = standard                        |
| Stroke type   | variable                            |
| Stroke (mm)   | 55                                  |



## Round cylinders - Series 27

Product code: 27U2A63A0055





Mod. U

## DIMENSIONS

| AM (mm)   | 30      |
|-----------|---------|
| Ø B (mm)  | 35      |
| BF (mm)   | 0       |
| BE        | 0       |
| Ø CD (mm) | 0       |
| Ø D (mm)  | 65.5    |
| EE        | G