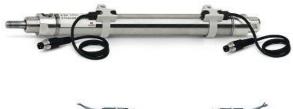

# Round cylinders - Series 27

Product code: 27U2A63A0060

# Round cylinders - Series 27

Product code: 27U2A63A0060

Mod. U