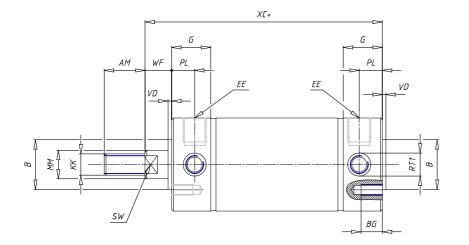

## DIMENSIONS

| AM (mm)   | 30      |
|-----------|---------|
| Ø B (mm)  | 35      |
| BF (mm)   | 0       |
| BE        | 0       |
| Ø CD (mm) | 0       |
| Ø D (mm)  | 65.5    |
| EE        | G1/4    |
| EW (mm)   | 0       |
| G (mm)    | 22.0    |
| G1 (mm)   | 0.0     |
| кк        | M16x1.5 |
| L (mm)    | 0       |
| Ø MM (mm) | 20      |
| L5 (mm)   | 0       |
| L6 (mm)   | 0       |
| PL (mm)   | 13      |
| SW (mm)   | 17      |
| VD (mm)   | 2       |
| WF (mm)   | 13.0    |
| XC (mm)   | 99.0    |
| XC1 (mm)  | 0.0     |
| XC2 (mm)  | 0.0     |
| SW1 (mm)  | 0       |

| BG (mm)    | 12      |
|------------|---------|
| BG1 (mm)   | 9.5     |
| FB         | M8      |
| RT         | M12x1.5 |
| Ø RT1 (mm) | 15      |
| TC (mm)    | 62      |
| TF (mm)    | 35.5    |