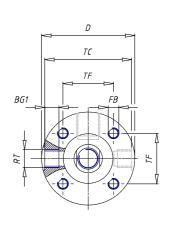

| BG (mm)    | 12      |
|------------|---------|
| BG1 (mm)   | 9.5     |
| FB         | M8      |
| RT         | M12x1.5 |
| Ø RT1 (mm) | 15      |
| TC (mm)    | 62      |
| TF (mm)    | 35.5    |