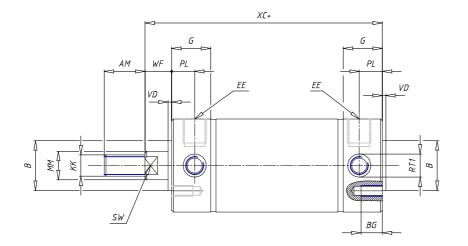

## DIMENSIONS

| AM (mm)   | 30      |
|-----------|---------|
| Ø B (mm)  | 35      |
| BF (mm)   | 0       |
| BE        | 0       |
| Ø CD (mm) | 0       |
| Ø D (mm)  | 65.5    |
| EE        | G1/4    |
| EW (mm)   | 0       |
| G (mm)    | 22.0    |
| G1 (mm)   | 0.0     |
| кк        | M16x1.5 |
| L (mm)    | 0       |
| Ø MM (mm) | 20      |
| L5 (mm)   | 0       |
| L6 (mm)   | 0       |
| PL (mm)   | 13      |
| SW (mm)   | 17      |
| VD (mm)   | 2       |
| WF (mm)   | 13.0    |
| XC (mm)   | 99.0    |
| XC1 (mm)  | 0.0     |
| XC2 (mm)  | 0.0     |
| SW1 (mm)  | 0       |