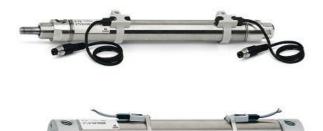

# Round cylinders - Series 27

Product code: 27U2A63A0070

# Round cylinders - Series 27

Product code: 27U2A63A0070

Mod. U