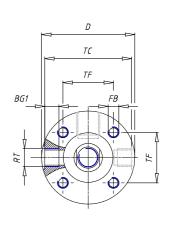

| BG (mm)    | 12      |
|------------|---------|
| BG1 (mm)   | 9.5     |
| FB         | M8      |
| RT         | M12x1.5 |
| Ø RT1 (mm) | 15      |
| TC (mm)    | 62      |
| TF (mm)    | 35.5    |