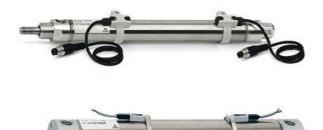

# Round cylinders - Series 27

Product code: 27U2A63A0075

# Round cylinders - Series 27

Product code: 27U2A63A0075

Mod. U