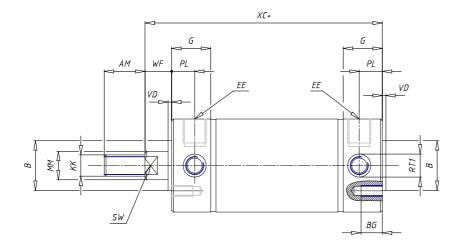

### DIMENSIONS

| AM (mm)   | 30      |
|-----------|---------|
| Ø B (mm)  | 35      |
| BF (mm)   | 0       |
| BE        | 0       |
| Ø CD (mm) | 0       |
| Ø D (mm)  | 65.5    |
| EE        | G1/4    |
| EW (mm)   | 0       |
| G (mm)    | 22.0    |
| G1 (mm)   | 0.0     |
| кк        | M16x1.5 |
| L (mm)    | 0       |
| Ø MM (mm) | 20      |
| L5 (mm)   | 0       |
| L6 (mm)   | 0       |
| PL (mm)   | 13      |
| SW (mm)   | 17      |
| VD (mm)   | 2       |
| WF (mm)   | 13.0    |
| XC (mm)   | 99.0    |
| XC1 (mm)  | 0.0     |
| XC2 (mm)  | 0.0     |
| SW1 (mm)  | 0       |