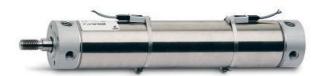

## Round cylinders - Series 27

Product code: 27U2A63A0080

Datasheet creation date: 07/03/2025 19:20

Check the most updated document online 3 click here

## TECHNICAL DATA

| Series        | 27                                  |
|---------------|-------------------------------------|
| Diameter (mm) | 63                                  |
| Version       | U = rear end block upper round part |
| Operation     | 2 = double - acting                 |
| Materials     | A = rolled stainless steel          |
| Construction  | A = standard                        |
| Stroke type   | standard                            |
| Stroke (mm)   | 80                                  |

## Round cylinders - Series 27

Product code: 27U2A63A0080

Mod. U