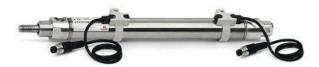

## Round cylinders - Series 27

Product code: 27U2A63A0080

Datasheet creation date: 07/03/2025 19:20

Check the most updated document online 3 click here

## TECHNICAL DATA

| Series        | 27                                  |
|---------------|-------------------------------------|
| Diameter (mm) | 63                                  |
| Version       | U = rear end block upper round part |
| Operation     | 2 = double - acting                 |
| Materials     | A = rolled stainless steel          |
| Construction  | A = standard                        |
| Stroke type   | standard                            |
| Stroke (mm)   | 80                                  |

## Round cylinders - Series 27

Product code: 27U2A63A0080

Mod. U