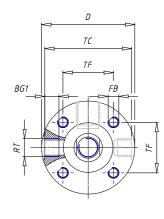

| BG (mm)    | 12      |
|------------|---------|
| BG1 (mm)   | 9.5     |
| FB         | M8      |
| RT         | M12x1.5 |
| Ø RT1 (mm) | 15      |
| TC (mm)    | 62      |
| TF (mm)    | 35.5    |