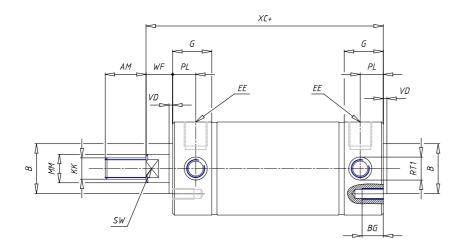

## DIMENSIONS

| AM (mm)   | 30      |
|-----------|---------|
| Ø B (mm)  | 35      |
| BF (mm)   | 0       |
| BE        | 0       |
| Ø CD (mm) | 0       |
| Ø D (mm)  | 65.5    |
| EE        | G1/4    |
| EW (mm)   | 0       |
| G (mm)    | 22.0    |
| G1 (mm)   | 0.0     |
| KK        | M16x1.5 |
| L (mm)    | 0       |
| Ø MM (mm) | 20      |
| L5 (mm)   | 0       |
| L6 (mm)   | 0       |
| PL (mm)   | 13      |
| SW (mm)   | 17      |
| VD (mm)   | 2       |
| WF (mm)   | 13.0    |
| XC (mm)   | 99.0    |
| XC1 (mm)  | 0.0     |
| XC2 (mm)  | 0.0     |
| SW1 (mm)  | 0       |

| BG (mm)    | 12      |
|------------|---------|
| BG1 (mm)   | 9.5     |
| FB         | M8      |
| RT         | M12x1.5 |
| Ø RT1 (mm) | 15      |
| TC (mm)    | 62      |
| TF (mm)    | 35.5    |