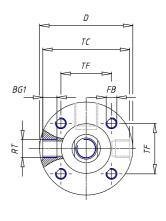

| BG (mm)    | 12      |
|------------|---------|
| BG1 (mm)   | 9.5     |
| FB         | M8      |
| RT         | M12x1.5 |
| Ø RT1 (mm) | 15      |
| TC (mm)    | 62      |
| TF (mm)    | 35.5    |