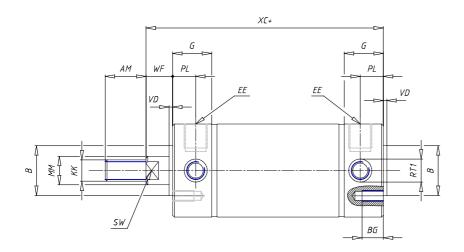

## DIMENSIONS

| AM (mm)   | 30      |
|-----------|---------|
| Ø B (mm)  | 35      |
| BF (mm)   | 0       |
| BE        | 0       |
| Ø CD (mm) | 0       |
| Ø D (mm)  | 65.5    |
| EE        | G1/4    |
| EW (mm)   | 0       |
| G (mm)    | 22.0    |
| G1 (mm)   | 0.0     |
| KK        | M16x1.5 |
| L (mm)    | 0       |
| Ø MM (mm) | 20      |
| L5 (mm)   | 0       |
| L6 (mm)   | 0       |
| PL (mm)   | 13      |
| SW (mm)   | 17      |
| VD (mm)   | 2       |
| WF (mm)   | 13.0    |
| XC (mm)   | 99.0    |
| XC1 (mm)  | 0.0     |
| XC2 (mm)  | 0.0     |
| SW1 (mm)  | 0       |